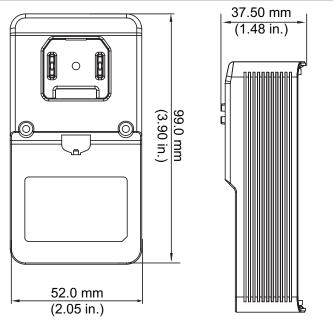

## **Dimensions**

| Technical Specifications |                                                                             |  |
|--------------------------|-----------------------------------------------------------------------------|--|
| WiFi                     | 2.4 GHz WiFi (IEEE802.11b/g/n)                                              |  |
| Mobile Application       | DMSS                                                                        |  |
| Audio                    | Output: Built-in Speaker<br>Multiple Ringtone Options                       |  |
| Interface                | Reset Button<br>Pairing Button<br>LED Indicator                             |  |
| Power Supply             | 120 VAC to 240 VAC, Wall-mounted Power Plug                                 |  |
| Power Consumption        | < 5 W                                                                       |  |
| Operating Temperature    | –10° C to +50° C (14° F to 122° F),<br>Less than 95% RH                     |  |
| Dimensions               | 99.0 mm x 52.0 mm x 37.50 mm, without plug (3.90 in. x 2.05 in. x 1.48 in.) |  |
| Weight                   | 0.20 kg (0.44 lb)                                                           |  |