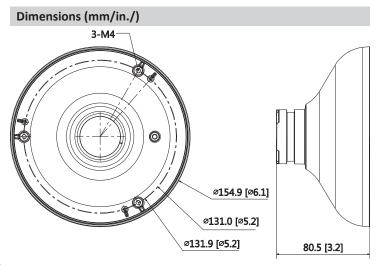

## Mount Adapter

Fisheye Camera Adapter

- Aluminum Construction
- Designed for Use with Fisheye Cameras

| Technical Specifications |                                                                   |  |
|--------------------------|-------------------------------------------------------------------|--|
| Material                 | Aluminum                                                          |  |
| Color                    | White                                                             |  |
| Dimensions (W x H)       | ø154.90 mm x 80.50 mm (ø6.10 in. x 3.17 in.)                      |  |
| Load Bearing Capacity    | 1.0 kg (2.20 lb)                                                  |  |
| Weight                   | 0.26 kg (0.57 lb)                                                 |  |
| Operating Temperature    | -40 °C to 60 °C (-40 °F to 140 °F)                                |  |
| Humidity                 | < 90% RH                                                          |  |
| Applicable Models        | Network or HDCVI Dome Cameras:<br>A83AR6, N68BR4, N68BR4V, NK8BR4 |  |