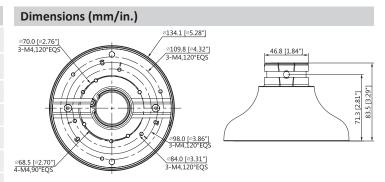

## Mount Adapter

for Dome Cameras

- Aluminum Alloy Construction
- Designed for Use with Dome Cameras

| Technical Specifications |                                              |  |
|--------------------------|----------------------------------------------|--|
| Material                 | Aluminum Alloy                               |  |
| Color                    | White                                        |  |
| Dimensions (W x H)       | ø134.10 mm x 83.50 mm (ø5.28 in. x 3.29 in.) |  |
| Load Bearing Capacity    | 1.0 kg (2.20 lb)                             |  |
| Weight                   | 0.30 kg (0.64 lb)                            |  |
| Operating Temperature    | -40 °C to 60 °C (-40 °F to 140 °F)           |  |
| Humidity                 | < 90% RH                                     |  |
| Compatibility            | PFB305W Wall Mount<br>PFB220C Ceiling Mount  |  |