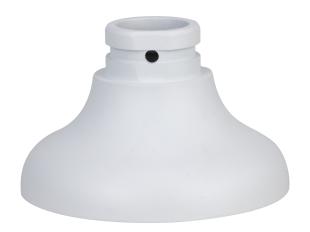

## Mount Adapter

for Dome Cameras

- Aluminum Alloy Construction
- Designed for Use with Dome Cameras

| Technical Specifications |                                              |  |
|--------------------------|----------------------------------------------|--|
| Material                 | Aluminum Alloy                               |  |
| Color                    | White                                        |  |
| Dimensions (W x H)       | ø134.10 mm x 83.50 mm (ø5.28 in. x 3.29 in.) |  |
| Load Bearing Capacity    | 1.0 kg (2.20 lb)                             |  |
| Weight                   | 0.30 kg (0.64 lb)                            |  |
| Operating Temperature    | -40 °C to 60 °C (-40 °F to 140 °F)           |  |
| Humidity                 | < 90% RH                                     |  |
| Compatibility            | PFB305W Wall Mount<br>PFB220C Ceiling Mount  |  |