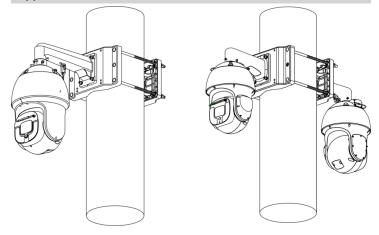

## **Technical Specifications** Material Aluminum and Stainless Steel 359.10 mm x 60.0 mm x 213.10 mm Dimensions (W x H x D) (14.14 in. x 2.36 in. x 8.39 in.) Weight 5.0 kg (11.02 lb) **Load Bearing Capacity** 30.0 kg (77.16 lb) Pole/Mast Diameter Ø150.0 mm to Ø300.0 mm (Ø5.91 in. x 11.81 in.) Color -40° C to 60° C (-40° F to 140° F) Operating Temperature 0% to 90% RH Humidity Pole Mount Installation (Compatible with DH-PFA142)

# **Ordering Information**

| Туре       | Part Number | Description                   |
|------------|-------------|-------------------------------|
| Pole Mount | DH-PFA153   | Heavy-duty Pole Mount Bracket |

## Dimensions (mm/in.)





ev 001.002 © 2019 Dahua. All rights reserved. Design and specifications are subject to change without no

## **Applications**