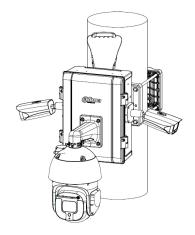

# Heavy-duty Pole Mount Bracket

- Aluminium and Stainless Steel Construction
- High Load Bearing Capacity
- Double-sided Camera Mounts
- Compatible with PTZ Dome Cameras and DH-PFA142 Outdoor Security Junction Box

#### **Technical Specifications** Material Aluminum and Stainless Steel 359.10 mm x 60.0 mm x 213.10 mm Dimensions (W x H x D) (14.14 in. x 2.36 in. x 8.39 in.) Weight 5.0 kg (11.02 lb) **Load Bearing Capacity** 30.0 kg (77.16 lb) Pole/Mast Diameter Ø150.0 mm to Ø300.0 mm (Ø5.91 in. x 11.81 in.) Color -40° C to 60° C (-40° F to 140° F) Operating Temperature 0% to 90% RH Humidity Pole Mount Installation (Compatible with DH-PFA142)