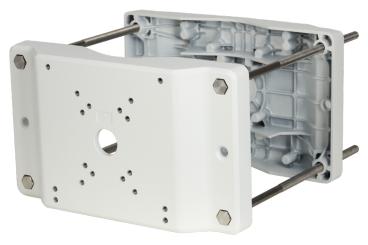

# Heavy-duty Pole Mount Bracket

- Aluminium and Stainless Steel Construction
- High Load Bearing Capacity
- Double-sided Camera Mounts
- Compatible with PTZ Dome Cameras and DH-PFA142 Outdoor Security Junction Box

#### **Technical Specifications** Material Aluminum and Stainless Steel 359.10 mm x 60.0 mm x 213.10 mm Dimensions (W x H x D) (14.14 in. x 2.36 in. x 8.39 in.) Weight 5.0 kg (11.02 lb) **Load Bearing Capacity** 30.0 kg (77.16 lb) Pole/Mast Diameter Ø150.0 mm to Ø300.0 mm (Ø5.91 in. x 11.81 in.) Color -40° C to 60° C (-40° F to 140° F) Operating Temperature 0% to 90% RH Humidity Pole Mount Installation (Compatible with DH-PFA142)