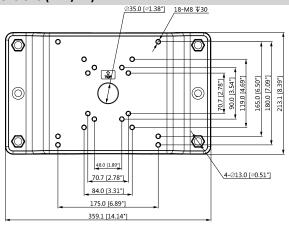

#### **Technical Specifications** Material Aluminum and Stainless Steel 359.10 mm x 60.0 mm x 213.10 mm Dimensions (W x H x D) (14.14 in. x 2.36 in. x 8.39 in.) Weight 5.0 kg (11.02 lb) **Load Bearing Capacity** 30.0 kg (77.16 lb) Pole/Mast Diameter Ø150.0 mm to Ø300.0 mm (Ø5.91 in. x 11.81 in.) Color -40° C to 60° C (-40° F to 140° F) Operating Temperature 0% to 90% RH Humidity Pole Mount Installation (Compatible with DH-PFA142)

## Dimensions (mm/in.)

ev 001.002 © 2019 Dahua. All rights reserved. Design and specifications are subject to change without no