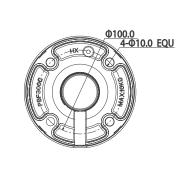

## Ceiling Mount Bracket

- Aluminum Construction
- 7.0 kg (15.43 lb) Load Bearing Capacity
- Compatible with DH-IPC-PDBW8840N-A180

| Technical Specifications |                                                  |  |
|--------------------------|--------------------------------------------------|--|
| Material                 | Aluminum                                         |  |
| Dimensions               | ø133.60 mm x 235.50 mm<br>(ø5.26 in. x 9.27 in.) |  |
| Weight                   | 0.78 kg (1.72 lb)                                |  |
| Color                    | Silver-gray                                      |  |
| Pipe Thread              | G1 1/2-in.                                       |  |
| Load Bearing Capacity    | 7.0 kg (15.43 lbs)                               |  |
| Operating Temperature    | -40 °C to 60 °C (-40 °F to 140 °F)               |  |
| Humidity                 | 0% to 90% RH                                     |  |
| Compatibility            | DH-IPC-PDBW8840N-A180                            |  |