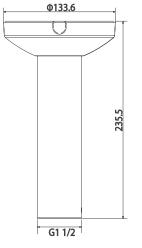

## Ceiling Mount Bracket

- Aluminum Construction
- 7.0 kg (15.43 lb) Load Bearing Capacity
- Compatible with DH-IPC-PDBW8840N-A180

| Technical Specifications |                                                  |  |
|--------------------------|--------------------------------------------------|--|
| Material                 | Aluminum                                         |  |
| Dimensions               | ø133.60 mm x 235.50 mm<br>(ø5.26 in. x 9.27 in.) |  |
| Weight                   | 0.78 kg (1.72 lb)                                |  |
| Color                    | Silver-gray                                      |  |
| Pipe Thread              | G1 1/2-in.                                       |  |
| Load Bearing Capacity    | 7.0 kg (15.43 lbs)                               |  |
| Operating Temperature    | -40 °C to 60 °C (-40 °F to 140 °F)               |  |
| Humidity                 | 0% to 90% RH                                     |  |
| Compatibility            | DH-IPC-PDBW8840N-A180                            |  |

## Dimensions (mm/in.)