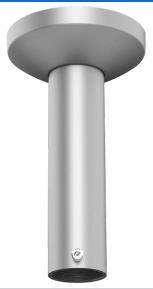

## Ceiling Mount Bracket

- Aluminum Construction
- 7.0 kg (15.43 lb) Load Bearing Capacity
- Compatible with DH-IPC-PDBW8840N-A180

| Technical Specifications |                                                  |  |
|--------------------------|--------------------------------------------------|--|
| Material                 | Aluminum                                         |  |
| Dimensions               | ø133.60 mm x 235.50 mm<br>(ø5.26 in. x 9.27 in.) |  |
| Weight                   | 0.78 kg (1.72 lb)                                |  |
| Color                    | Silver-gray                                      |  |
| Pipe Thread              | G1 1/2-in.                                       |  |
| Load Bearing Capacity    | 7.0 kg (15.43 lbs)                               |  |
| Operating Temperature    | -40 °C to 60 °C (-40 °F to 140 °F)               |  |
| Humidity                 | 0% to 90% RH                                     |  |
| Compatibility            | DH-IPC-PDBW8840N-A180                            |  |