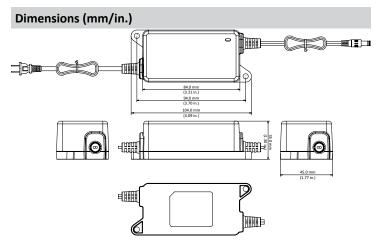

### **Physical Properties**

| Weight                 | 170.0 g (0.37 lb)                                                   |
|------------------------|---------------------------------------------------------------------|
| Dimensions (L x W x H) | 104.0 mm x 45.0 mm x 33.0 mm<br>(4.09 in. x 1.77 in. x 1.30 in.)    |
| Installation Mode      | Plane Installation                                                  |
| Color                  | Black                                                               |
| Input Plug             | 2-pin North American Plug                                           |
| Cord Lengths           | AC Cord: 500.0 mm (19.69 in.)<br>DC Cord: 800.0 mm (31.50 in.)      |
| DC Plug                | ø5.50 mm x ø2.10 mm x 12.0 mm<br>(ø0.22 in. x ø0.08 in. x 0.47 in.) |