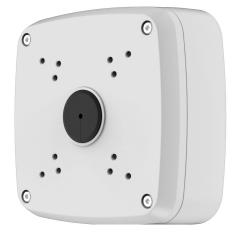

# Waterproof Junction Box

## Neat and Integrated Design

- Aluminum
- IP66 Ingress Protection

#### **Technical Specifications**

| Material               | Aluminum                                                   |
|------------------------|------------------------------------------------------------|
| Dimensions (W x H x D) | 134.0 mm x 134.0 x 55.0 mm<br>(5.28 in. x 5.28 x 2.17 in.) |
| Weight                 | 0.50 kg (1.10 lb)                                          |
| Load Bearing Capacity  | 3.0 kg (6.61 lb)                                           |
| Color                  | White                                                      |
| Ingress Protection     | IP66                                                       |
| Operating Temperature  | -40 °C to 60 °C (-40 °F to 140 °F)                         |
| Humidity               | 0% to 90% RH                                               |