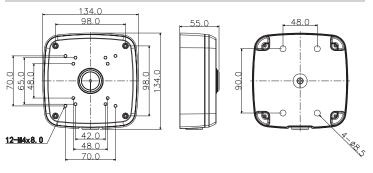

### Dimensions (mm)

#### **Technical Specifications**

| Material               | Aluminum                                                   |
|------------------------|------------------------------------------------------------|
| Dimensions (W x H x D) | 134.0 mm x 134.0 x 55.0 mm<br>(5.28 in. x 5.28 x 2.17 in.) |
| Weight                 | 0.50 kg (1.10 lb)                                          |
| Load Bearing Capacity  | 3.0 kg (6.61 lb)                                           |
| Color                  | White                                                      |
| Ingress Protection     | IP66                                                       |
| Operating Temperature  | -40 °C to 60 °C (-40 °F to 140 °F)                         |
| Humidity               | 0% to 90% RH                                               |