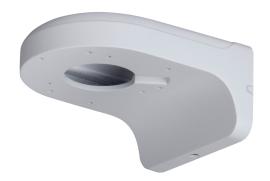

## Wall Mount Bracket

- Aluminum and SECC Construction
- Designed for Reliability and Aesthetics

| Technical Specifications |                                                                   |  |
|--------------------------|-------------------------------------------------------------------|--|
| Material                 | Aluminum and SECC                                                 |  |
| Color                    | White                                                             |  |
| Dimensions (W x H x D)   | 160.0 mm x 122.0 mm x 76.0 mm<br>(6.30 in. x 4.80 in. x 2.99 in.) |  |
| Weight                   | 0.49 kg (1.08 lb)                                                 |  |
| Load Bearing Capacity    | 1.0 kg (2.20 lb)                                                  |  |
| Operating Temperature    | -40 °C to 60 °C (-40 °F to 140 °F)                                |  |
| Humidity                 | < 90% RH                                                          |  |