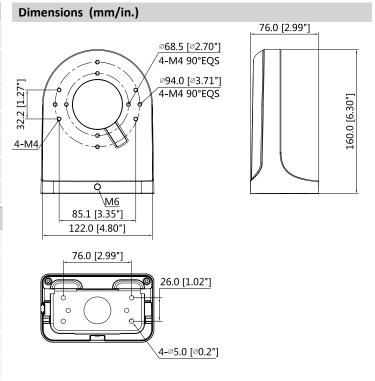

## Wall Mount Bracket

- Aluminum and SECC Construction
- Designed for Reliability and Aesthetics

| Technical Specifications |                                                                   |  |
|--------------------------|-------------------------------------------------------------------|--|
| Material                 | Aluminum and SECC                                                 |  |
| Color                    | White                                                             |  |
| Dimensions (W x H x D)   | 160.0 mm x 122.0 mm x 76.0 mm<br>(6.30 in. x 4.80 in. x 2.99 in.) |  |
| Weight                   | 0.49 kg (1.08 lb)                                                 |  |
| Load Bearing Capacity    | 1.0 kg (2.20 lb)                                                  |  |
| Operating Temperature    | -40 °C to 60 °C (-40 °F to 140 °F)                                |  |
| Humidity                 | < 90% RH                                                          |  |