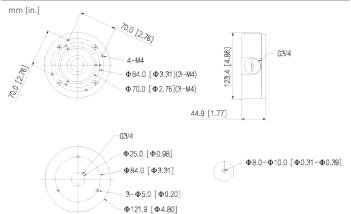

# Dimensions

us.dahuasecurity.com

#### Structure

| Product Material                                     |             | Aluminum Alloy                                                       |  |  |
|------------------------------------------------------|-------------|----------------------------------------------------------------------|--|--|
| Product Dimensions                                   |             | Φ123.4 mm × 44.9 mm<br>(Φ4.86 in. × 1.77 in. )                       |  |  |
| Net Weight                                           |             | 0.39 kg (0.86 lb)                                                    |  |  |
| Gross Weight                                         |             | 0.51 kg (1.12 lb)                                                    |  |  |
| Maximum Load Bearing                                 |             | 3.0 kg (6.61 lb)                                                     |  |  |
| Installation                                         |             | Junction Mount                                                       |  |  |
| Screw Thread Type                                    |             | G3/4                                                                 |  |  |
| Packaging Dimensions $(L \times W \times H)$         |             | 187.0 mm × 164.0 mm × 72.0 mm<br>(7.36 in. × 6.46 in. × 2.83 in.)    |  |  |
| Transport Package Dimensions $(L \times W \times H)$ |             | 578.0 mm × 383.0 mm × 349.0 mm<br>(22.76 in.× 15.08 in. × 13.74 in.) |  |  |
| Environment                                          |             |                                                                      |  |  |
| Protection                                           |             | IP66                                                                 |  |  |
| Operating Temperature                                |             | -40 °C to 60 °C (-40 °F to 140 °F)<br>< 90% (RH)                     |  |  |
| Storage Temperature                                  |             | -40 °C to 60 °C (-40 °F to 140 °F)<br>10% to 90% (RH)                |  |  |
|                                                      |             |                                                                      |  |  |
| Ordering Information                                 |             |                                                                      |  |  |
| Type                                                 | Part Number | Description                                                          |  |  |