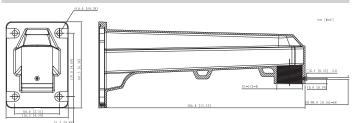

## Dimensions

#### **Technical Specification**

| Structure                           |                                                                     |
|-------------------------------------|---------------------------------------------------------------------|
| Casing Material                     | SUS304 Stainless Steel                                              |
| Product Dimensions<br>(L x W x H)   | 386.8 mm × 161.5 mm × 116.5 mm<br>(15.23 in. × 6.36 in. × 4.59 in.) |
| Net Weight                          | 3.30 kg (7.28 lb)                                                   |
| Gross Weight                        | 3.95 kg (8.71 lb)                                                   |
| Load Bearing                        | 40.0 kg (88.19 lb)                                                  |
| Screw Thread Type                   | G1-1/2                                                              |
| Packaging Dimensions<br>(L x W x H) | 386.8 mm × 161.5 mm × 116.5 mm<br>(15.23 in. × 6.36 in. × 4.59 in.) |
| Environment                         |                                                                     |
| Operating Temparture                | -40 °C to +60 °C (-40 °F to +140 °F)                                |
| Operating Humidity                  | < 90% (RH)                                                          |
| Storage Temperature                 | -40 °C to +60 °C (-40 °F to +140 °F)                                |
| Storage Humidity                    | 10% to 90% (RH)                                                     |
| Anti-corrosion Level                | Basic Protection                                                    |