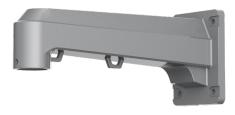

# Wall Mount Bracket

- Stainless Steel Construction
- Compatible with DH-PSDW81642M-A360

### Overview

Dahua's Wall Mount Brackets work with front-end services to support installation methods such as wall mounting, pole mounting, corner mounting, and in-ceiling mounting. Select brackets are designed to suit challenging enviroments such as those with high temperatures and humidity, frequent vibrations, and highly-corrosive materials. These reliable brackets work in temperatures ranging from -40 °C to +60 °C (-40 °F to +140 °F) and in relative humidity of less than 90%.