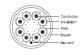

### Cable Detail

|   |  | R         |
|---|--|-----------|
| ( |  |           |
|   |  | Conductor |
|   |  | Sheath    |
|   |  | Rip cord  |