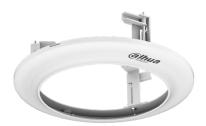

# In-ceiling Mount Bracket

- SECC and PC Construction
- Simple and Convenient Installation
- Compatible with 4A425DBNR

## **System Overview**

The DH-PFB5310C supports in-ceiling mounting The bracket is designed to suit complex scenes, making it convenient to use in environments with high temperatures, humidity, and corrosivity. It is ideal for mounting cameras in temperatures ranging from  $-40\,^{\circ}\text{C}$  to  $60\,^{\circ}\text{C}$  ( $-40\,^{\circ}\text{F}$  to  $140\,^{\circ}\text{F}$ ) and in environments with relative humidity of less than 90%.