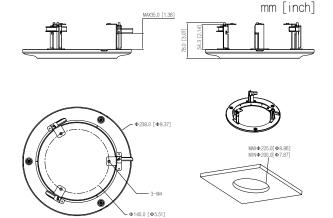

#### **Dimensions**

#### Construction

| Material                                     | SECC, PC                                                             |
|----------------------------------------------|----------------------------------------------------------------------|
| Dimensions                                   | 238.0 mm × 78.0 mm (9.37 in. × 3.07 in.)                             |
| Color                                        | White                                                                |
| Net Weight                                   | 0.35 kg (0.77 lb)                                                    |
| Gross Weight                                 | 0.62 kg (1.37 lb)                                                    |
| Load Bearing Weight                          | 3.0 kg (6.61 lb)                                                     |
| Package Dimensions (L $\times$ W $\times$ H) | 286.0 mm × 286.0 mm × 120.0 mm<br>(11.26 in. × 11.26 in. × 4.72 in.) |
|                                              |                                                                      |